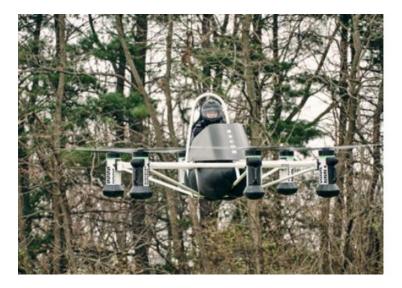

## **RYSE Aero RECON**

By George Harding Tucson Computer Society December 29, 2022

Always wanted to fly in your own vehicle? Here's your chance!

This product is a vertical takeoff and landing vehicle. It has six motors that are sufficiently strong enough to lift you off the ground and propel you where you want to go.

The RECON is an all-electric aerial ATV designed to make flight accessible for all regardless of skill level or pilot's certification.

It has a low learning curve for the pilot, which is a significant advantage.

The company states, "Powered by six electric motors, the carbon-blade propellers spin at 2,000 rpm and when flying it's not very loud. It is also easy to fly, noting that with as little as 45 minutes of training a user can be in the air."